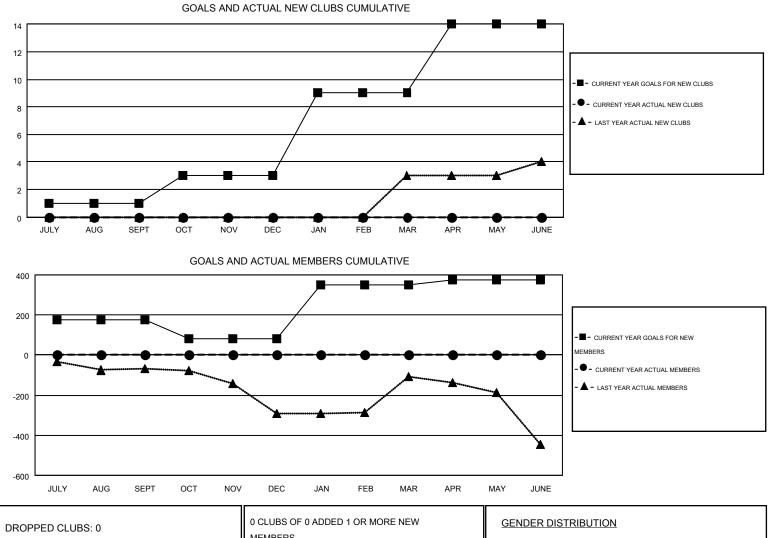

## GMT: TON SOETERS

|  | GMT | - CA 4 |  |
|--|-----|--------|--|
|--|-----|--------|--|

| Clubs                 |                  |           |                  | Members               |               |                    |                                        |                    |                  |
|-----------------------|------------------|-----------|------------------|-----------------------|---------------|--------------------|----------------------------------------|--------------------|------------------|
| RESULTS FOR 2016-2017 |                  |           |                  | RESULTS FOR 2016-2017 |               |                    |                                        |                    |                  |
| QUARTER               | NEW CLUB<br>GOAL | NEW CLUBS | DROPPED<br>CLUBS | NET<br>GAIN/LOSS      | QUARTER       | NEW MEMBER<br>GOAL | CHARTER AND<br>NEW<br>MEMBERS<br>ADDED | DROPPED<br>MEMBERS | NET<br>GAIN/LOSS |
| JULY/AUG/SEPT         | 1                | 0         | 0                | 0                     | JULY/AUG/SEPT | 174                | 0                                      | 0                  | 0                |
| OCT/NOV/DEC           | 2                | 0         | 0                | 0                     | OCT/NOV/DEC   | -94                | 0                                      | 0                  | 0                |
| JAN/FEB/MAR           | 6                | 0         | 0                | 0                     | JAN/FEB/MAR   | 271                | 0                                      | 0                  | 0                |
| APR/MAY/JUNE          | 5                | 0         | 0                | 0                     | APR/MAY/JUNE  | 24                 | 0                                      | 0                  | 0                |

| DROPPED CLUBS: 0 |   | 0 CLUBS OF 0 ADDED 1 OR MORE NEW<br>MEMBERS | GENDER DISTRIBUTION<br>MALE 0 (100.00%) |             |   |
|------------------|---|---------------------------------------------|-----------------------------------------|-------------|---|
| DROPPED MEMBERS  |   |                                             | FEMALE                                  | 0 (100.00%) |   |
| DECEASED         | 0 | CLICK HERE FOR HEALTH                       | FAMILY UNIT MEMBERS                     |             | 0 |
| CLUB CANCELLED   | 0 | ASSESSMENT DATA                             |                                         |             |   |
| OTHER            | 0 |                                             | HEAD OF HOUSEHOLD                       |             |   |
| TOTAL            | 0 |                                             | NON-HEAD OF HOUSEHO                     | 0           |   |
|                  |   |                                             |                                         | _           |   |